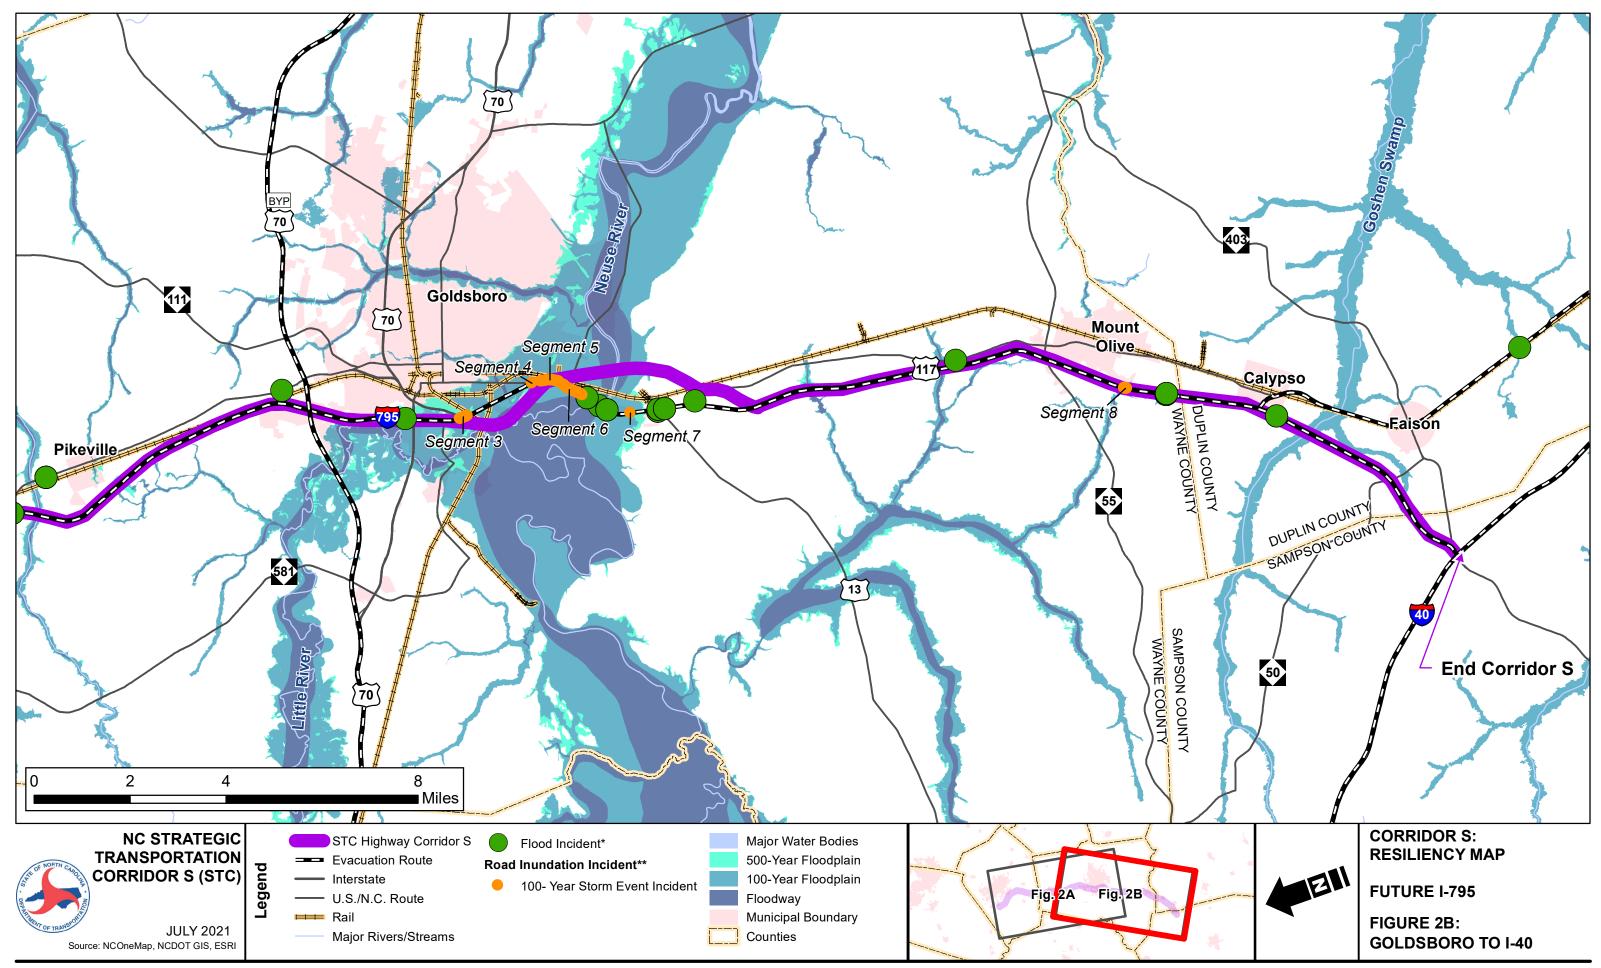

\*Flood Incidents represent historic flood events catalogued in the NCDOT Drive N.C. database from 2011-2019.

\*\*Road Inundation Incidents are displayed at the 100-year recurrence interval. Segments are defined based on clusters of 100-year recurrence interval incidents. Road Inundation Incidents displayed on this map are those only within 10 miles of the Corridor.