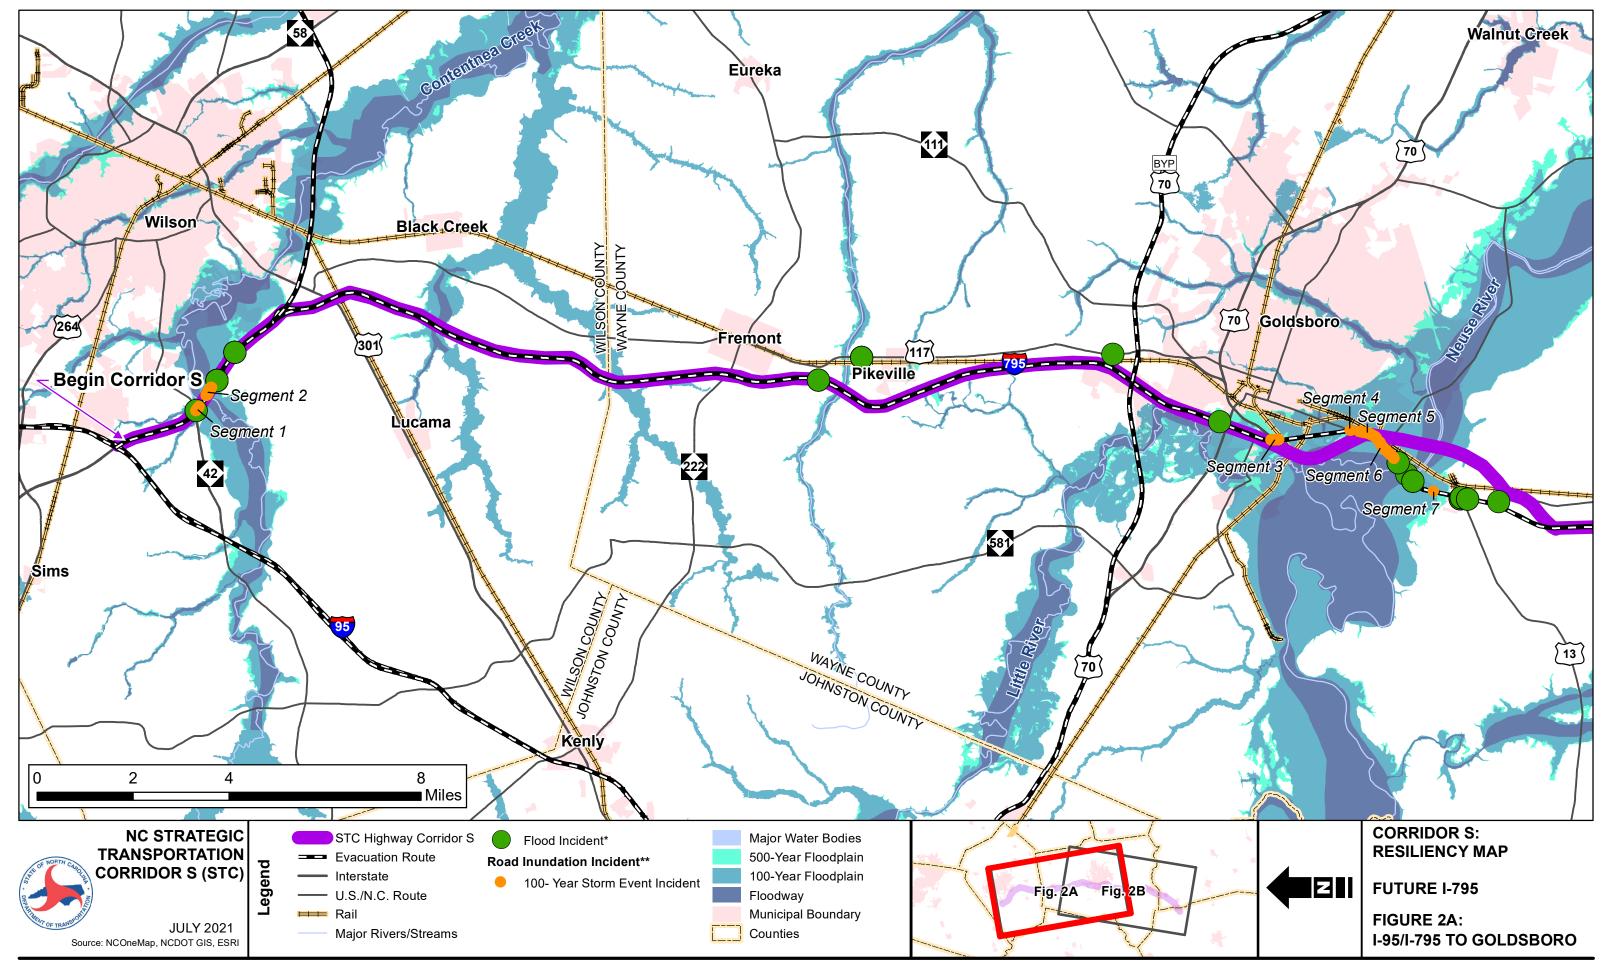

\*Flood Incidents represent historic flood events catalogued in the NCDOT Drive N.C. database from 2011-2019.

\*\*Road Inundation Incidents are displayed at the 100-year recurrence interval. Segments are defined based on clusters of 100-year recurrence interval incidents. Road Inundation Incidents displayed on this map are those only within 10 miles of the Corridor.